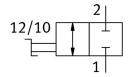

## **Data sheet**

| Feature                                  | Value                                                                |
|------------------------------------------|----------------------------------------------------------------------|
| Type code                                | HE                                                                   |
| Valve function                           | 2/2 bistable                                                         |
| Pneumatic connection 1                   | QS-10                                                                |
| Pneumatic connection 2                   | QS-10                                                                |
| Actuation type                           | Manual                                                               |
| Type of mounting                         | Optionally:<br>Direct mounting via through-hole<br>Line installation |
| Standard nominal flow rate               | 752.4 l/min                                                          |
| Nominal width                            | 4.7 mm                                                               |
| Operating pressure                       | -0.095 MPa 1 MPa                                                     |
| Operating pressure                       | -0.95 bar 10 bar                                                     |
| Ambient temperature                      | 0 ℃ 60 ℃                                                             |
| Housing material                         | PBT-reinforced                                                       |
| Operating medium                         | Compressed air as per ISO 8573-1:2010 [7:-:-]                        |
| Sealing principle                        | Soft                                                                 |
| Mounting position                        | Any                                                                  |
| Structural design                        | Piston gate valve                                                    |
| Type of control                          | Direct                                                               |
| Flow direction                           | Non-reversible                                                       |
| Symbol                                   | 00997328                                                             |
| Information on operating and pilot media | Operation with oil lubrication possible (required for further use)   |
| Corrosion resistance class (CRC)         | 2 - Moderate corrosion stress                                        |
| Temperature of medium                    | 0 °C 60 °C                                                           |
| Product weight                           | 41 g                                                                 |
| Note on materials                        | RoHS-compliant                                                       |
| Seals material                           | NBR                                                                  |