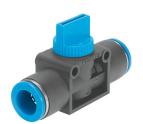

## On off valve HE-2-QS-10 Part number: 153469

## **Data sheet**

| Feature                                  | Value                                                                |
|------------------------------------------|----------------------------------------------------------------------|
| Type code                                | HE                                                                   |
| Valve function                           | 2/2 bistable                                                         |
| Pneumatic connection 1                   | QS-10                                                                |
| Pneumatic connection 2                   | QS-10                                                                |
| Actuation type                           | Manual                                                               |
| Type of mounting                         | Optionally:<br>Direct mounting via through-hole<br>Line installation |
| Standard nominal flow rate               | 752.4 l/min                                                          |
| Nominal width                            | 4.7 mm                                                               |
| Operating pressure                       | -0.095 MPa 1 MPa                                                     |
| Operating pressure                       | -0.95 bar 10 bar                                                     |
| Ambient temperature                      | 0 ℃ 60 ℃                                                             |
| Housing material                         | PBT-reinforced                                                       |
| Operating medium                         | Compressed air as per ISO 8573-1:2010 [7:-:-]                        |
| Sealing principle                        | Soft                                                                 |
| Mounting position                        | Any                                                                  |
| Structural design                        | Piston gate valve                                                    |
| Type of control                          | Direct                                                               |
| Flow direction                           | Non-reversible                                                       |
| Symbol                                   | 00997328                                                             |
| Information on operating and pilot media | Operation with oil lubrication possible (required for further use)   |
| Corrosion resistance class (CRC)         | 2 - Moderate corrosion stress                                        |
| Temperature of medium                    | 0 °C 60 °C                                                           |
| Product weight                           | 41 g                                                                 |
| Note on materials                        | RoHS-compliant                                                       |
| Seals material                           | NBR                                                                  |